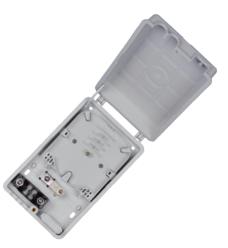

## **Description:**

Termination box MOTB-002 suits for jointing fibers with fiber pigtail and it protects fiber optic splices and helps to distribute. The termination box is either a wall-mounting type or desktop type, which is mainly used in telecommunication equipment room and network equipment room. Termination box MOTB-002 is suitable to connect the drop cables to the raiser fibers splices. It is also suitable to connect cable and pigtails.The termination box is for indoor wall mounting. MOTB-002 is applicable for splicing 2 pieces of fiber cable with max. diameter Ø16mm.

### **Features:**

- Light weight, small size, easy installation
- Provide splice connection protection of fiber cable and pigtail
- Made of engineering plastic material, which has mechanical strength, therefore it is reliable and long lasting
- Slide-N-Lock fiber optic splice tray with its opening angle above 90°C. Therefore it is easy for installation and maintenance