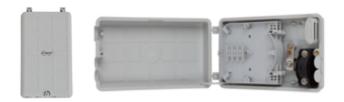

## **Description:**

Termination box MOTB-002 suits for jointing fibers with fiber pigtail and it protects fiber optic splices and helps to distribute. The termination box is either a wall-mounting type or desktop type, which is mainly used in telecommunication equipment room and network equipment room. Termination box MOTB-002 is suitable to connect the drop cables to the raiser fibers splices. It is also suitable to connect cable and pigtails.The termination box is for indoor wall mounting. MOTB-002 is applicable for splicing 2 pieces of fiber cable with max. diameter Ø16mm.

### **Features:**

- Light weight, small size, easy installation
- Provide splice connection protection of fiber cable and pigtail
- Made of engineering plastic material, which has mechanical strength, therefore it is reliable and long lasting
- Slide-N-Lock fiber optic splice tray with its opening angle above 90°C. Therefore it is easy for installation and maintenance